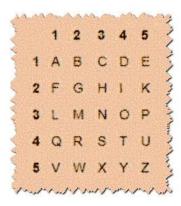

Our agent in Quabrisey had this brick land on his head with a special message. It was meant to be delivered to your Bible Study leader. A scrap of paper was also found on the path which seems to be the key using two digit codes for the letters. Find the letter corresponding to the row and column. I hope you don't suffer and can figure out what it says and who sent it.