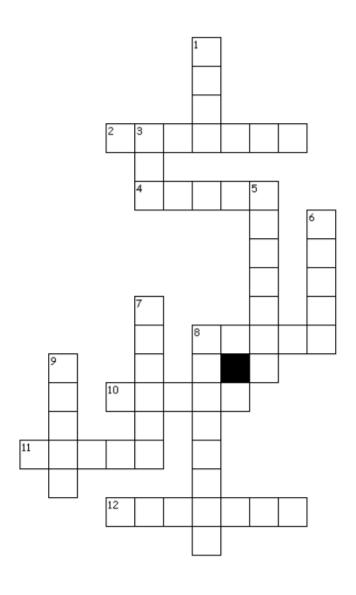

## Jesus Rules when He Calms the Storm Crossword

## Across

- 2. The boat was nearly \_?\_
- 4. "Let us go over to the \_?\_ side"
- 8. Where was Jesus during the storm?
- 10. What broke over the boat?
- 11. "Quiet, be \_?\_!"
- 12. At what time of day did Jesus and the disciples begin their boat trip?

## Down

- 1. The wind died down and it was completely \_?\_
- 3. The disciples asked, "\_?\_ is this?"
- 5. Jesus \_?\_ the wind and waves
- 6. The disciples feared Jesus would let them \_?\_.
- 7. A furious \_?\_ came up.
- 8. What was Jesus doing during the storm
- 9. "Do you still have no \_?\_"