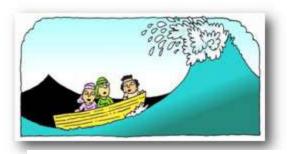

## Jesus Rules when He Calms the Storm Crossword

## Across

- 2. The boat was nearly \_?\_
- 4. "Let us go over to the \_?\_ side"
- 8. Where was Jesus during the storm?
- 10. What broke over the boat?
- 11. "Quiet, be \_?\_!"
- 12. At what time of day did Jesus and the disciples begin their boat trip?

## Down

- 1. The wind died down and it was completely \_?\_
- 3. The disciples asked, "\_?\_ is this?"
- 5. Jesus \_?\_ the wind and waves
- 6. The disciples feared Jesus would let them \_?\_.
- 7. A furious \_?\_ came up.
- 8. What was Jesus doing during the storm
- 9. "Do you still have no \_?\_"

Picture from www.lambsongs.co.nz